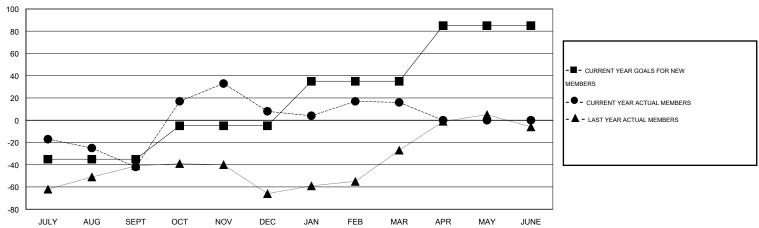

#### GOALS AND ACTUAL MEMBERS CUMULATIVE

| DROPPED CLUBS: 0  DROPPED MEMBERS |                | 44 CLUBS OF 63 ADDED 1 OR MORE NEW MEMBERS |                                       | <u>N</u><br>124 (61.72%)<br>97 (38.28%) |
|-----------------------------------|----------------|--------------------------------------------|---------------------------------------|-----------------------------------------|
| DECEASED CLUB CANCELLED OTHER     | 23<br>0<br>195 | CLICK HERE FOR HEALTH ASSESSMENT DATA      | FAMILY UNIT MEMBERS HEAD OF HOUSEHOLD | 309<br>151                              |
| TOTAL                             | 218            |                                            | NON-HEAD OF HOUSEHOLD                 | 158                                     |

# **LOCATION TEXAS**

 $\mathsf{GMT}\;\mathsf{CA}\;1$ 

|                       |                  | Clubs     |                  |                  |                       |                    | Members                             |                    |                  |
|-----------------------|------------------|-----------|------------------|------------------|-----------------------|--------------------|-------------------------------------|--------------------|------------------|
| RESULTS FOR 2014-2015 |                  |           |                  |                  | RESULTS FOR 2014-2015 |                    |                                     |                    |                  |
| QUARTER               | NEW CLUB<br>GOAL | NEW CLUBS | DROPPED<br>CLUBS | NET<br>GAIN/LOSS | QUARTER               | NEW MEMBER<br>GOAL | CHARTER AND<br>NEW MEMBERS<br>ADDED | DROPPED<br>MEMBERS | NET<br>GAIN/LOSS |
| JULY/AUG/SEPT         | 0                | 0         | 0                | 0                | JULY/AUG/SEPT         | -35                | 58                                  | 100                | -42              |
| OCT/NOV/DEC           | 1                | 1         | 0                | 1                | OCT/NOV/DEC           | 30                 | 101                                 | 51                 | 50               |
| JAN/FEB/MAR           | 1                | 0         | 0                | 0                | JAN/FEB/MAR           | 40                 | 75                                  | 67                 | 8                |
| APR/MAY/JUNE          | 1                | 0         | 0                | 0                | APR/MAY/JUNE          | 50                 | 0                                   | 0                  | 0                |