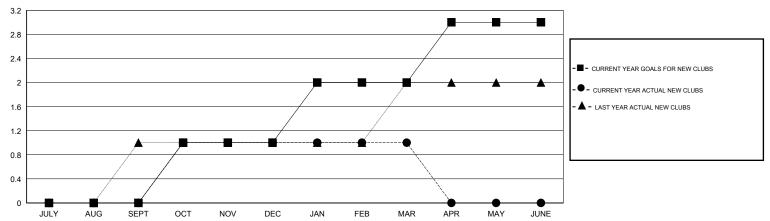

### GOALS AND ACTUAL NEW CLUBS CUMULATIVE

# **LOCATION TEXAS**

 $\mathsf{GMT}\;\mathsf{CA}\;1$ 

|                       |                  | Clubs     |                  |                  |                       |                    | Members                             |                    |                  |
|-----------------------|------------------|-----------|------------------|------------------|-----------------------|--------------------|-------------------------------------|--------------------|------------------|
| RESULTS FOR 2014-2015 |                  |           |                  |                  | RESULTS FOR 2014-2015 |                    |                                     |                    |                  |
| QUARTER               | NEW CLUB<br>GOAL | NEW CLUBS | DROPPED<br>CLUBS | NET<br>GAIN/LOSS | QUARTER               | NEW MEMBER<br>GOAL | CHARTER AND<br>NEW MEMBERS<br>ADDED | DROPPED<br>MEMBERS | NET<br>GAIN/LOSS |
| JULY/AUG/SEPT         | 0                | 0         | 0                | 0                | JULY/AUG/SEPT         | -35                | 58                                  | 100                | -42              |
| OCT/NOV/DEC           | 1                | 1         | 0                | 1                | OCT/NOV/DEC           | 30                 | 101                                 | 51                 | 50               |
| JAN/FEB/MAR           | 1                | 0         | 0                | 0                | JAN/FEB/MAR           | 40                 | 75                                  | 67                 | 8                |
| APR/MAY/JUNE          | 1                | 0         | 0                | 0                | APR/MAY/JUNE          | 50                 | 0                                   | 0                  | 0                |